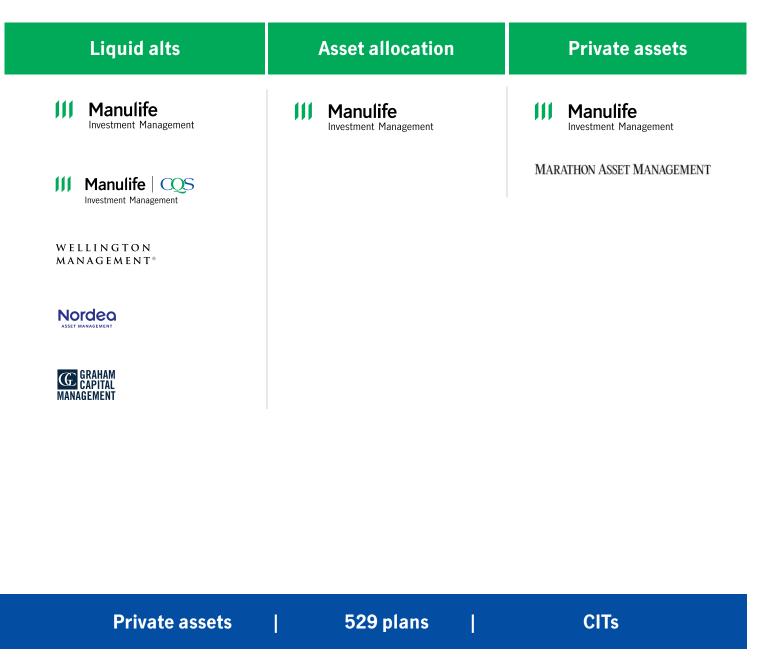

# Complementing in-house capabilities with *specialized* expertise

While our in-house asset management teams offer a range of capabilities, leveraging those talents is just the beginning of the story. We scour the world for specialized expertise at unaffiliated managers whose skill sets we can tap to complement our own. The result is that we're able to offer investors a variety of options in each category, a unique approach that we believe truly serves the best interests of our investors.

Representative sampling of subadvisors. All logos are the property of their respective owners. Manulife Investment Management is an affiliated asset manager. Not all strategies incorporate environmental, social, and governance (ESG) factors to the same degree.