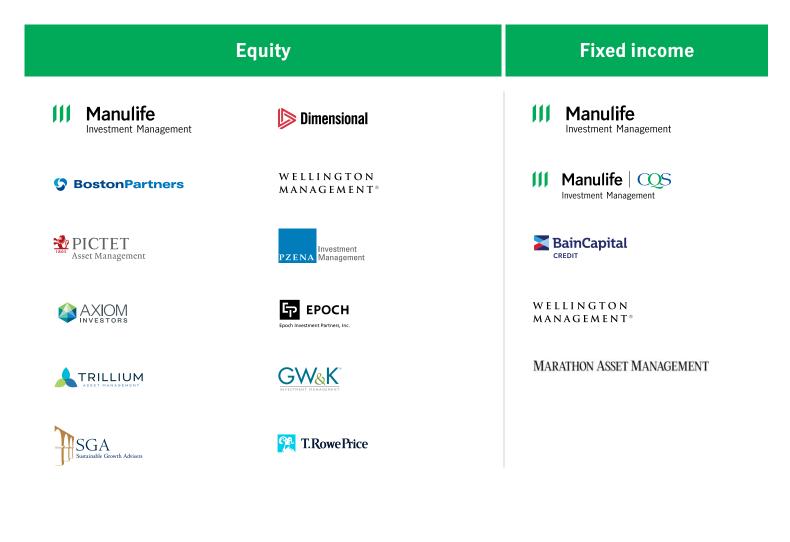

# Complementing in-house capabilities with *specialized* expertise

While our in-house asset management teams offer a range of capabilities, leveraging those talents is just the beginning of the story. We scour the world for specialized expertise at unaffiliated managers whose skill sets we can tap to complement our own. The result is that we're able to offer investors a variety of options in each category, a unique approach that we believe truly serves the best interests of our investors.

Representative sampling of subadvisors. All logos are the property of their respective owners. Manulife Investment Management is an affiliated asset manager. Not all strategies incorporate environmental, social, and governance (ESG) factors to the same degree.