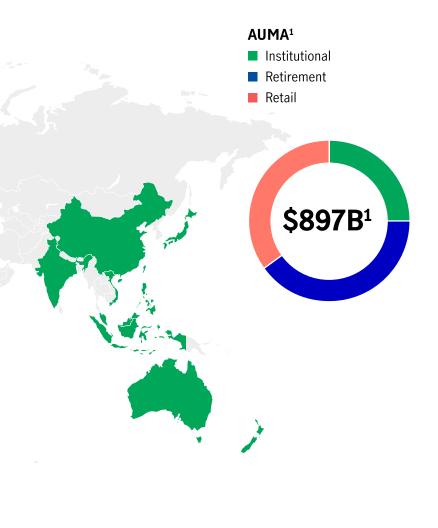

#### Manulife Investment Management

**1** MFC statistical package, assets under management and administration (AUMA), as of 9/30/24, the most recent data available. **2** Manulife Investment Management, as of 12/31/24.

#### At a glance

Manulife's global wealth and asset management business<sup>2</sup>

600+ investment professionals

**5** continents

**120**+ years operating in North America and Asia

20M customers globally